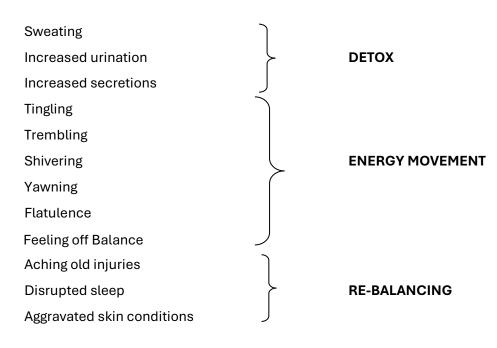

After Care

Please be aware that Crystal Healing and/ or Reiki will naturally return your body to a pure state of being and eliminate any toxins within the body via the appropriate excretory systems. Below is a list of possible Detox sensations that may be experienced.

Other possible Detox sensations could include:

- Headache/ migraine
- Flu like symptoms
- Feeling various emotions arise
- Crying
- Sleepiness/ fatigue

You may or may not experience Detox sensations, healing is always individual and aimed toward your Highest Good therefore the results **will** always be positive.